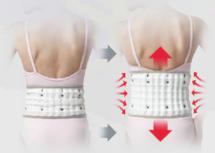

nutrilite.com

**NUTRITIONAL FRONTIERS** 

412-922-2566 nutritionalfrontiers.com

OMEGARRITE 800-383-2030 omegabrite.com

The **lonCleanse by AMD** helps the body relax and gently detox in a way it has never been able to before, even if normal pathways of elimination are compromised. An internally clean body may help other therapies and modalities work better. Detoxification and relaxation with the **lonCleanse by AMD** is a great choice as part of your protocol-whether you are addressing a specific condition or creating a general platform for health.

The **IonCleanse by AMD**'s proprietary and patented technology results in only biocompatible electrical frequencies entering the water, which elicits a relaxation response. Concurrently, these frequencies create an ionic field that cleanses and purifies the body through the power of ions.

The lonCleanse process ionizes the water as H2O is split into OH- and H+ ions. These ions attract and neutralize oppositely charged toxins. After a session the user feels calm, relaxed, and focused.

Typical session times vary from 10-30 minutes, based primarily upon age. There are no harmful side effects, and the process is painless, non-invasive, and completely safe.