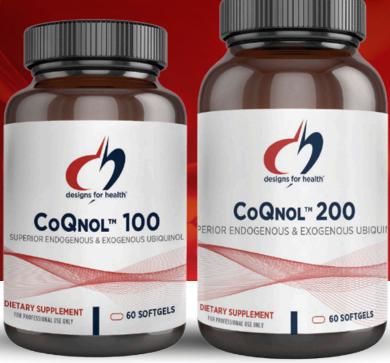

972-255-3918

essentialformulas.com

CHIROECO.COM

designs for health

Introducing the next generation of

CoQ10

**GET 10% OFF** 

**CODE COQNOL2020\*\*** 

Call (860) 623-6314 or order online at designsforhealth.com

# CoQnol™ features DuoQuinol™, a patent-pending form of ubiquinol, that helps the body access more CoQ10.

Cardiovascular Support\*

Cellular Energy Support\*

Antioxidant Support\*

Mitochondrial Support\*

- Dual CoQ10 boost: Ubiquinol is provided directly in the formula, while GG-Gold™ promotes ubiquinol production in the body\*
- Superior absorption: Bioavailability is enhanced by GG-Gold<sup>™</sup> and quillaja extract\*
- Stable emulsion: Prevents crystallization of ubiquinol to support absorption\*

\*\*Offer valid for Designs for Health customers who purchase any combination of CoQnol 100 and or CoQnol 200. Cannot be combined with any other offers. One time use only. Offer expires 12/31/2020

\*These statements have not been evaluated by the Food and Drug Administration. This product is not intended to diagnose, treat, cure or prevent any disease.

Designs for Health and logo are trademarks of Designs for Health, Inc. © 2020 Designs for Health, Inc. All rights reserved.