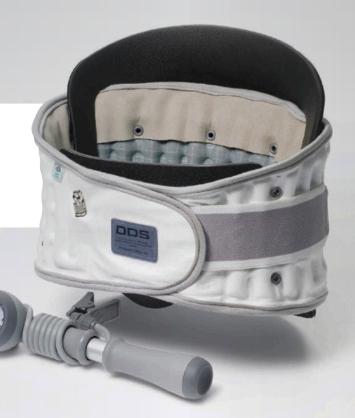

nutrilite.com

**NUTRITIONAL FRONTIERS** 

412-922-2566 nutritionalfrontiers.com

OMEGARRITE 800-383-2030 omegabrite.com

The **lonCleanse by AMD** helps the body relax and gently detox in a way it has never been able to before, even if normal pathways of elimination are compromised. An internally clean body may help other therapies and modalities work better. Detoxification and relaxation with the **lonCleanse by AMD** is a great choice as part of your protocol-whether you are addressing a specific condition or creating a general platform for health.

The **IonCleanse by AMD**'s proprietary and patented technology results in only biocompatible electrical frequencies entering the water, which elicits a relaxation response. Concurrently, these frequencies create an ionic field that cleanses and purifies the body through the power of ions.

The lonCleanse process ionizes the water as H2O is split into OH- and H+ ions. These ions attract and neutralize oppositely charged toxins. After a session the user feels calm, relaxed, and focused.

Typical session times vary from 10-30 minutes, based primarily upon age. There are no harmful side effects, and the process is painless, non-invasive, and completely safe.

# **IonCleanse Premier Package**

- A complete array with control unit
- 1 extra set of replacement plates
- Spare array card
- Instructional DVD & booklet
- Marketing plan
- 2 boxes of liners (60 total)
- Protective carrying case