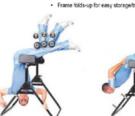

ove ability, Maximum load 300 lbs

Spinal Decompressor - Athletic Model (Black), Used by Olympic & professional athletes.

- · Frame 30" wide, saddle seat/adductor pad increases adductor & lower
- abdominal strength and decompresses the sacroitiac joints and lumber discs 64 lbs. Maximum load 350 lbs. GREAT FOR ATHLETIC EVENTS!
- SPECIAL FEATURES ON BOTH INCLUDE:
- Developed for our US Military now available for patients
- Patented rear post adjustable 90°, 65° and 40°. Changing these angles increases maximum quadriceps, hamstring, lumber, thoracic and cervical stretch, strengthening & decompression creates Spinal Core Stability\*\*.
- Rear T-Bar adjustable up to 4" to accommodate different thigh diameters
- Manual vertically adjustable 5' to 6' 6'
- Frame folds-up for easy storage/transp



**Spinal Torsion Twist** 





CREATE SPINAL-CORE STABILITY™ | To order see SpinalDecompressor.com or Invertabod.com

#### BUYERS**GUIDE •** RETAIL

**PROPER PILLOW** 

800-961-7527 properpillow.com

PROTHERA INC.

888-488-2488 protherainc.com

QUELL

781-890-9989 quellrelief.com

**RAINBOW LIGHT NUTRITIONAL SYSTEMS** 

800-635-1233

rainbowlight.com

REREL HERRS

812-762-4400 rebelherbs.com

RELAXOBAK INC. 800-527-5496

relaxobakpro.com

**REZUME BY CRYODERM** 

954-978-9290 cryoderm.com

**ROCKTAPE** 

408-912-7625

rocktape.com

**ROSCOE MEDICAL** 

800-871-7858

roscoemedical.com

**SAM SPORT** 

888-511-6811 samsport.com

**SCHIEK SPORTS** 

800-772-4435

schiek.com

**SCIENCE BASED NUTRITION** 

937-433-3140

sciencebasednutrition.com

**SCIMERA BIOSCIENCE** 

855-724-6372

scimera