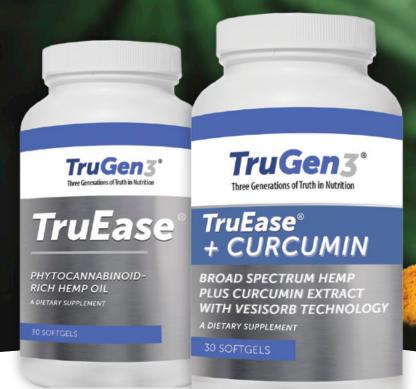

# Truly the Best CBD: Now Two Proven Formulas!

**TruEase®:** today's best-in-class CBD product, produced under the highest ethical and quality standards, now validated as the truly superior CBD product in a newly published **Clinical Trial Study:** "A Novel **Self-Emulsifying Drug Delivery System (SEDDS) Based on VESIsorb® Formulation Technology Improving the Oral Bioavailability of Cannabidiol in Healthy Subjects"<sup>†</sup>.** 

**TruEase®** + **Curcumin:** a patented, synergistic formulation with unmatched therapeutic benefits of Curcumin, Cannabidiol (CBD), Beta-caryophyllene, & Vitamin D3 powered by the VESIsorb® delivery system for maximum absorption and bioavailability and validated by the recent TruEase® Clinical Trial Study†. The active constituents in Curcumin can act as effective antioxidants against excessive free radical damage, along with support for joints, brain, and overall good health\*.

TruGen3® continues the Lioon family legacy of three generations and more than a half-century of nutraceutical experience, with products produced under the highest ethical standards, available exclusively through Health Professionals. Contact us to find out how you can put our highly innovative products to work for your patients, and your practice, today.

Contact us today for FREE SAMPLES and to find out how you can put our innovative, one-of-a-kind products to work for your patients, and your practice, today.

† For a complete copy of the TruEase® Clinical Trial Study, visit trugen3.com/truease.

#### Get More with TruGen3®

Direct access to **Chief Clinical Advisor Dr. Chris D. Meletis** for answers to all your CBD questions

- VESIsorb® Technology for up to 440% more bioavailability than ordinary CBD products†. Many Turmeric components' (including curcuminoids) fat-soluble nature can make gastronomical absorption a challenge. The VESIsorb® delivery system minimizes these challenges, better supporting the body's natural inflammatory response, as well as joint, brain and immune health.\*
- Proprietary Super Critical CO<sup>2</sup> extraction process eliminates solvents and impurities with non-detectible THC content at < 10pm.<sup>†</sup>
- Cannabinoid profile confirmed by 3rd party Certificate of Analysis