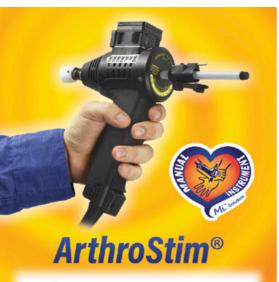

|                |                             | •            |                       |                |                |                          |
| Comfort Craft                 |                              |                |                             |              |                       |                |                |                          |
| Core Products Int'l Inc.      |                              | •              | •                           |              |                       |                | •              |                          |
| Corflex Inc.                  |                              |                | •                           |              |                       |                |                |                          |



The ArthroStim® is designed to assist Chiropractors with their adjustments. Manual adjusting can be an extremely physically intensive process and the ArthroStim® helps reduce the wear and tear on your hands and body. The ArthroStim® utilizes its unique Rapid-Toggle-Recoil™ action, which allows Chiropractors to effectively get the brain's attention when making your adjustments. Make the ArthroStim® a valuable addition to your toolkit!



| COMPANY                          | Electro Therapy/TENS Devices | Hot/Cold Packs | Hydrocollators/Thermolators | Lotions/Oils | Office Supplies/Forms | Rehab Supplies | Table Supplies | Ultrasound & Accessories | COMPANY                          | Electro Therapy/TENS Devices | Hot/Cold Packs | Hydrocollators/Thermolators | Lotions/0ils | Office Supplie