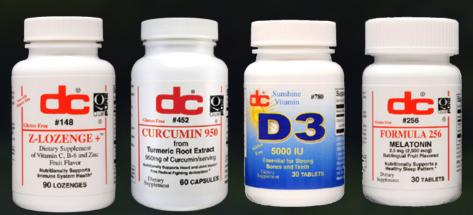

# BE THE TRUSTED RESOURCE FOR IMMUNE HEALTH PRODUCTS

Introducing the **NEW** Immune Health Package

# Help your patients build and maintain a healthy immune system

# Benefits of the Immune Health Package

- ✓ Zinc Lozenge+ 90 Count Recommended dosage of one lozenge three times per day
- Boosts immune function with 25 mg of Zinc, combats viral infections and helps fight respiratory tract infections\*
- ✓ Curcumin 950 60 count Recommended dosage of two capsules per day in the morning
- Fights inflammation, modulates the immune system and boosts cognitive function\*

- ✓ D3 5000 IU 30 count Recommended dosage of 1 tablet per day in the morning
- Enhances white blood cells and boosts antimicrobial peptides in the lungs\*
- ✓ Formula 256 Melatonin 30 count
   Recommended dosage of one sublingual tablet per day before bed
- Enhances restful sleep allowing the immune system to reset and recharge and acts as a potent immunostimulator of the T cell response\*

All 4 Key Products, In one Convenient Package

\* These statements have not been evaluated by the Food and Drug Administration. These products are not intended to diagnose, treat, cure or prevent any disease.