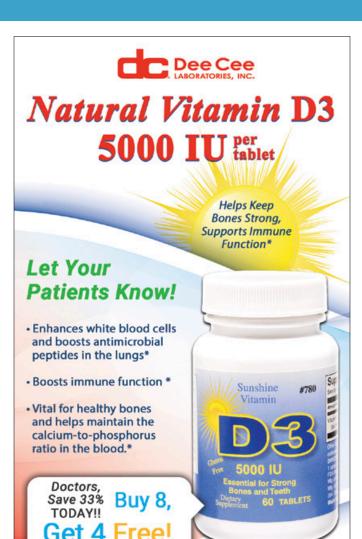

- ✓ D3 5000 IU 30 count Recommended dosage of 1 tablet per day in the morning
- Enhances white blood cells and boosts antimicrobial peptides in the lungs\*
- ✓ Formula 256 Melatonin 30 count
   Recommended dosage of one sublingual tablet per day before bed
- Enhances restful sleep allowing the immune system to reset and recharge and acts as a potent immunostimulator of the T cell response\*