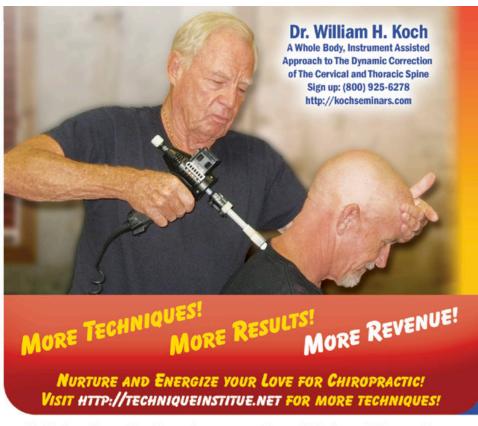

| •                           |              |                       |                | •              |                          |
| Corflex Inc.                  |                              |                | •                           |              |                       |                |                |                          |



The ArthroStim® is designed to assist Chiropractors with their adjustments. Manual adjusting can be an extremely physically intensive process and the ArthroStim® helps reduce the wear and tear on your hands and body. The ArthroStim® utilizes its unique Rapid-Toggle-Recoil™ action, which allows Chiropractors to effectively get the brain's attention when making your adjustments. Make the ArthroStim® a valuable addition to your toolkit!



| COMPANY                          | Electro Therapy/TENS Devices | Hot/Cold Packs | Hydrocollators/Thermolators | Lotions/Oils | Office Supplies/Forms | Rehab Supplies | Table Supplies | Ultrasound & Accessories | COMPANY                          | Electro Therapy/TENS Devices | Hot/Cold Packs | Hydrocollators/Thermolators | Lotions/0ils | Office Supplies/Forms | Rehab Supplies | Table Supplies | Ultrasound & Accessories |
|----------------------------------|------------------------------|----------------|-----------------------------|--------------|-----------------------|----------------|----------------|--------------------------|----------------------------------|------------------------------|----------------|-----------------------------|--------------|-----------------------|----