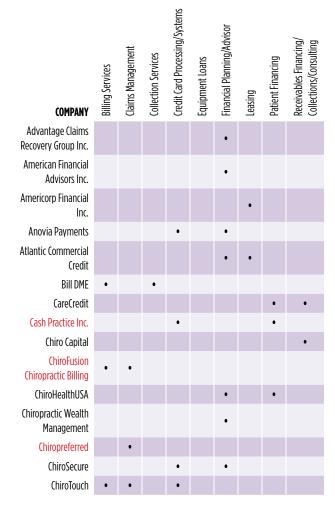

800-706-5722

physiciansspecialtyservices.com

PREMIERE BILLING MANAGEMENT

888-533-7583

premiere-billing.com

PROMED FINANCIAL

888-277-6633 promed-financial.com

**QUARTERMASTER TAX MANAGEMENT** 

see our website

quartermastertax.com/chiropractors

**SHARPE LEASING** 

800-886-4920 sharpelease.com

**SIDECAR** 

877-727-2705 sidecaredge.com

**SQUARE** 

844-778-2734

squareup.com

THE BUSINESS BACKER

513-746-2020

businessbacker.com

THE HELP CARD 877-834-0550

helpcard.com

THE JOINT CHIROPRACTIC

888-644-6684

thejointfranchise.com

**WEALTH FACTORY** 800-400-8385

wealthfactory.com

WESTSIDE-MEDICAL

360-582-7190

westsidebilling.com

**ZHEALTH EHR** 

415-215-9743

zhealthehr.com

ZIRMED.COM 888-576-0800

zirmed.com

**ZYANTUS** 

888-576-0800

zyantus.com

SIL

## **FINANCE**



| COMPANY                                | Billing Services | Claims Management | Collection Services | Credit Card Processing/Syster | Equipment Loans | Financial Planning/Advisor | Leasing | Patient Financing | Receivables Financing/<br>Collections/Consulting |
|----------------------------------------|------------------|-------------------|---------------------|-------------------------------|-----------------|----------------------------|---------|-------------------|--------------------------------------------------|
| Chirowealth Learning<br>Systems        |                  |                   |                     |                               |                 | •                          |         |                   |                                                  |
| Clea